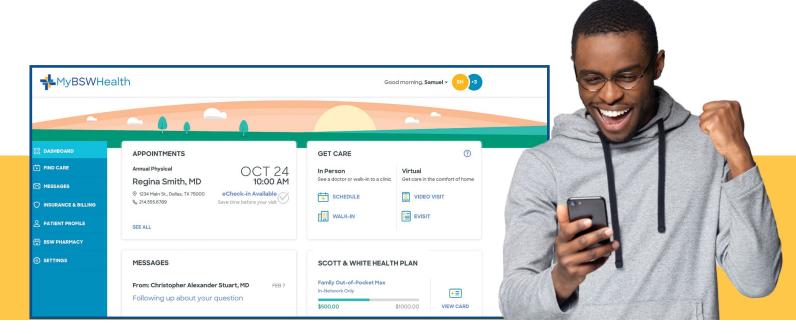

## Health plan tools at your fingertips

## Enjoy the new MyBSWHealth portal for Scott and White Health Plan members

Access the 24/7 self-service features on the MyBSWHealth member portal anytime, anywhere using your computer, tablet or smartphone to:

- · View ID cards
- Find a provider
- Access Wellness features
- · Check your plan benefits
- · View claims, authorizations and deductibles
- · Receive care with Telehealth options
- · Schedule appointments
- · Access member support and more!